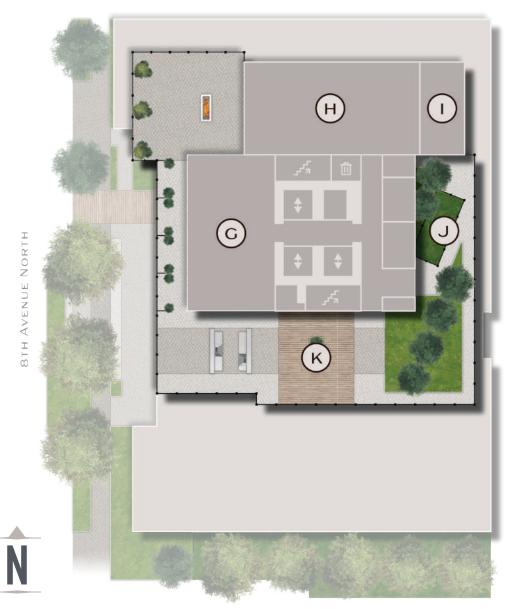

### JOHN STREET

- A Leasing Lobby
- D The Gallery
- G The Lounge
- Dog Run: The Yard

- B Package Room
- E Wellness & Circuit Studio
- H Speakeasy
- K Rooftop Terrace

- C Mail Room
- Outdoor Sports Court
- I Tasting Room: The Wesly
- Pet Spa: Gus' Wash Located on Level P1 of the Parking Garage

### JOHN STREET

- A Leasing Lobby
  - Package Room
- C Mail Room
- D The Gallery

Studio

Wellness & Circuit

**Outdoor Sports Court** 

- G The Lounge
- H Speakeasy

- Tasting Room: The Wesly
- J Dog Run: The Yard
- K Rooftop Terrace
- Pet Spa: Gus' Wash Located on Level P1 of the Parking Garage

### JOHN STREET

- A Leasing Lobby
  - Package Room
- C Mail Room
- D The Gallery
- G The Lounge
- Wellness & Circuit
  Studio

**Outdoor Sports Court** 

- H Speakeasy
  - Tasting Room: The Wesly
- J Dog Run: The Yard
- K Rooftop Terrace
- Pet Spa: Gus' Wash Located on Level P1 of the Parking Garage

### JOHN STREET

- A Leasing Lobby
- B Package Room
- C Mail Room
- D The Gallery
- G The Lounge
- Wellness & Circuit Studio

**Outdoor Sports Court** 

- H Speakeasy
  - Tasting Room: The Wesly
- J Dog Run: The Yard
- K Rooftop Terrace
- Pet Spa: Gus' Wash Located on Level P1 of the Parking Garage

JOHN STREET

- A Leasing Lobby
- D The Gallery
- The Lounge
- Dog Run: The Yard

- B Package Room
- E Wellness & Circuit Studio
- H Speakeasy
- K Rooftop Terrace

- C Mail Room
- Outdoor Sports Court
- Tasting Room: The Wesly
- Pet Spa: Gus' Wash Located on Level P1 of the Parking Garage

### JOHN STREET

- A Leasing Lobby
- D The Gallery
- G The Lounge
- J Dog Run: The Yard

- B Package Room
- E Wellness & Circuit Studio
- H Speakeasy
- K Rooftop Terrace

- C Mail Room
- Outdoor Sports Court
- Tasting Room: The Wesly
- Pet Spa: Gus' Wash Located on Level P1 of the Parking Garage

### JOHN STREET

- A Leasing Lobby
- **B** Package Room
- C Mail Room
- D The Gallery

Studio

- G The Lounge
- Wellness & Circuit

**Outdoor Sports Court** 

- H Speakeasy
  - Tasting Room: The Wesly
- J Dog Run: The Yard
- K Rooftop Terrace

Pet Spa: Gus' Wash Located on Level P1 of the Parking Garage