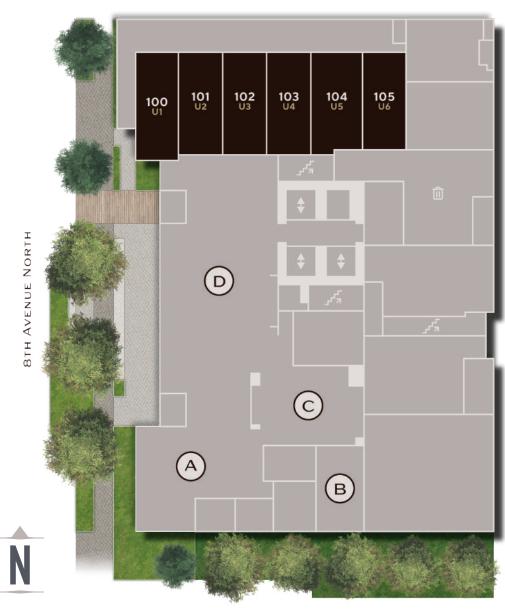

### JOHN STREET

- A Leasing Lobby
- D The Gallery
- G The Lounge
- Dog Run: The Yard

- B Package Room
- E Wellness & Circuit Studio
- H Speakeasy
- K Rooftop Terrace

- C Mail Room
- Outdoor Sports Court
- I Tasting Room: The Wesly
- Pet Spa: Gus' Wash Located on Level P1 of the Parking Garage

### JOHN STREET

- A Leasing Lobby
  - Package Room
- C Mail Room
- D The Gallery

Studio

Wellness & Circuit

**Outdoor Sports Court** 

- G The Lounge
- H Speakeasy

- Tasting Room: The Wesly
- J Dog Run: The Yard
- K Rooftop Terrace
- Pet Spa: Gus' Wash Located on Level P1 of the Parking Garage

### JOHN STREET

- A Leasing Lobby
  - Package Room
- C Mail Room
- D The Gallery
- G The Lounge
- Wellness & Circuit
  Studio

**Outdoor Sports Court** 

- H Speakeasy
  - Tasting Room: The Wesly
- J Dog Run: The Yard
- K Rooftop Terrace
- Pet Spa: Gus' Wash Located on Level P1 of the Parking Garage

### JOHN STREET

- A Leasing Lobby
- B Package Room
- C Mail Room
- D The Gallery
- G The Lounge
- Wellness & Circuit Studio

**Outdoor Sports Court** 

- H Speakeasy
  - Tasting Room: The Wesly
- J Dog Run: The Yard
- K Rooftop Terrace
- Pet Spa: Gus' Wash Located on Level P1 of the Parking Garage

JOHN STREET

- A Leasing Lobby
- D The Gallery
- The Lounge
- Dog Run: The Yard

- B Package Room
- E Wellness & Circuit Studio
- H Speakeasy
- K Rooftop Terrace

- C Mail Room
- Outdoor Sports Court
- Tasting Room: The Wesly
- Pet Spa: Gus' Wash Located on Level P1 of the Parking Garage

### JOHN STREET

- A Leasing Lobby
- D The Gallery
- G The Lounge
- J Dog Run: The Yard

- B Package Room
- E Wellness & Circuit Studio
- H Speakeasy
- K Rooftop Terrace

- C Mail Room
- Outdoor Sports Court
- Tasting Room: The Wesly
- Pet Spa: Gus' Wash Located on Level P1 of the Parking Garage

### JOHN STREET

- A Leasing Lobby
- **B** Package Room
- C Mail Room
- D The Gallery

Studio

- G The Lounge
- Wellness & Circuit

**Outdoor Sports Court** 

- H Speakeasy
  - Tasting Room: The Wesly
- J Dog Run: The Yard
- K Rooftop Terrace

Pet Spa: Gus' Wash Located on Level P1 of the Parking Garage