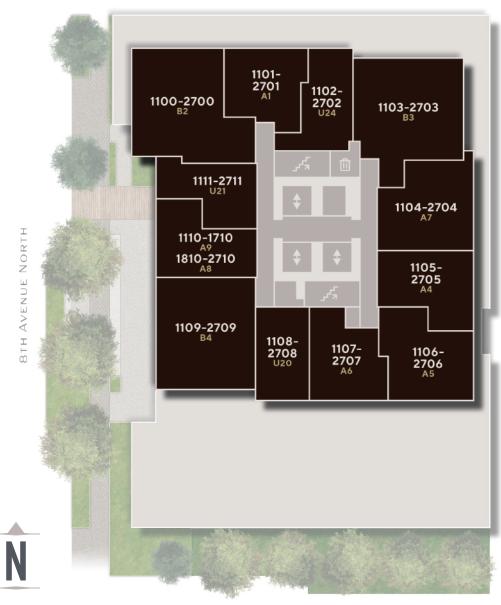

### JOHN STREET

- A Leasing Lobby
- D The Gallery
- G The Lounge
- Dog Run: The Yard

- B Package Room
- E Wellness & Circuit Studio
- H Speakeasy
- K Rooftop Terrace

- C Mail Room
- Outdoor Sports Court
- I Tasting Room: The Wesly
- Pet Spa: Gus' Wash Located on Level P1 of the Parking Garage

### JOHN STREET

- A Leasing Lobby
  - Package Room
- C Mail Room
- D The Gallery

Studio

Wellness & Circuit

**Outdoor Sports Court** 

- G The Lounge
- H Speakeasy

- Tasting Room: The Wesly
- J Dog Run: The Yard
- K Rooftop Terrace
- Pet Spa: Gus' Wash Located on Level P1 of the Parking Garage

### JOHN STREET

- A Leasing Lobby
  - Package Room
- C Mail Room
- D The Gallery
- G The Lounge
- Wellness & Circuit
  Studio

**Outdoor Sports Court** 

- H Speakeasy
  - Tasting Room: The Wesly
- J Dog Run: The Yard
- K Rooftop Terrace
- Pet Spa: Gus' Wash Located on Level P1 of the Parking Garage

### JOHN STREET

- A Leasing Lobby
- B Package Room
- C Mail Room
- D The Gallery
- G The Lounge
- Wellness & Circuit Studio

**Outdoor Sports Court** 

- H Speakeasy
  - Tasting Room: The Wesly
- J Dog Run: The Yard
- K Rooftop Terrace
- Pet Spa: Gus' Wash Located on Level P1 of the Parking Garage

JOHN STREET

- A Leasing Lobby
- D The Gallery
- The Lounge
- Dog Run: The Yard

- B Package Room
- E Wellness & Circuit Studio
- H Speakeasy
- K Rooftop Terrace

- C Mail Room
- Outdoor Sports Court
- Tasting Room: The Wesly
- Pet Spa: Gus' Wash Located on Level P1 of the Parking Garage

### JOHN STREET

- A Leasing Lobby
- D The Gallery
- G The Lounge
- J Dog Run: The Yard

- B Package Room
- E Wellness & Circuit Studio
- H Speakeasy
- K Rooftop Terrace

- C Mail Room
- Outdoor Sports Court
- Tasting Room: The Wesly
- Pet Spa: Gus' Wash Located on Level P1 of the Parking Garage

### JOHN STREET

- A Leasing Lobby
- **B** Package Room
- C Mail Room
- D The Gallery

Studio

- G The Lounge
- Wellness & Circuit

**Outdoor Sports Court** 

- H Speakeasy
  - Tasting Room: The Wesly
- J Dog Run: The Yard
- K Rooftop Terrace

Pet Spa: Gus' Wash Located on Level P1 of the Parking Garage