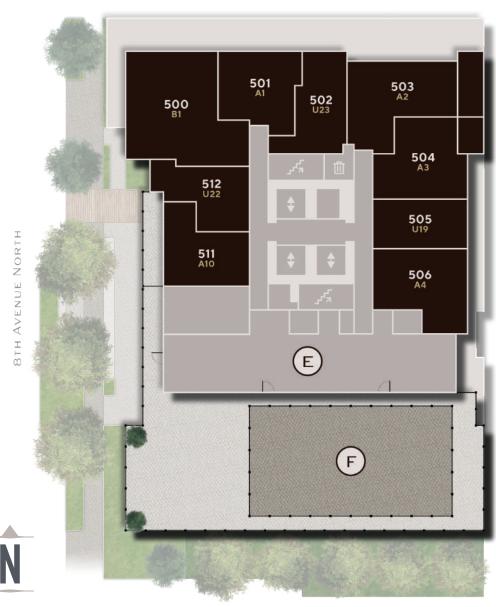

### JOHN STREET

- A Leasing Lobby
- D The Gallery
- G The Lounge
- Dog Run: The Yard

- B Package Room
- E Wellness & Circuit Studio
- H Speakeasy
- K Rooftop Terrace

- C Mail Room
- Outdoor Sports Court
- I Tasting Room: The Wesly
- Pet Spa: Gus' Wash Located on Level P1 of the Parking Garage

### JOHN STREET

- A Leasing Lobby
  - Package Room
- C Mail Room
- D The Gallery

Studio

Wellness & Circuit

**Outdoor Sports Court** 

- G The Lounge
- H Speakeasy

- Tasting Room: The Wesly
- J Dog Run: The Yard
- K Rooftop Terrace
- Pet Spa: Gus' Wash Located on Level P1 of the Parking Garage

### JOHN STREET

- A Leasing Lobby
  - Package Room
- C Mail Room
- D The Gallery
- G The Lounge
- Wellness & Circuit
  Studio

**Outdoor Sports Court** 

- H Speakeasy
  - Tasting Room: The Wesly
- J Dog Run: The Yard
- K Rooftop Terrace
- Pet Spa: Gus' Wash Located on Level P1 of the Parking Garage

### JOHN STREET

- A Leasing Lobby
- B Package Room
- C Mail Room
- D The Gallery
- G The Lounge
- Wellness & Circuit Studio

**Outdoor Sports Court** 

- H Speakeasy
  - Tasting Room: The Wesly
- J Dog Run: The Yard
- K Rooftop Terrace
- Pet Spa: Gus' Wash Located on Level P1 of the Parking Garage

JOHN STREET

- A Leasing Lobby
- D The Gallery
- The Lounge
- Dog Run: The Yard

- B Package Room
- E Wellness & Circuit Studio
- H Speakeasy
- K Rooftop Terrace

- C Mail Room
- Outdoor Sports Court
- Tasting Room: The Wesly
- Pet Spa: Gus' Wash Located on Level P1 of the Parking Garage

### JOHN STREET

- A Leasing Lobby
- D The Gallery
- G The Lounge
- J Dog Run: The Yard

- B Package Room
- E Wellness & Circuit Studio
- H Speakeasy
- K Rooftop Terrace

- C Mail Room
- Outdoor Sports Court
- Tasting Room: The Wesly
- Pet Spa: Gus' Wash Located on Level P1 of the Parking Garage

### JOHN STREET

- A Leasing Lobby
- **B** Package Room
- C Mail Room
- D The Gallery

Studio

- G The Lounge
- Wellness & Circuit

**Outdoor Sports Court** 

- H Speakeasy
  - Tasting Room: The Wesly
- J Dog Run: The Yard
- K Rooftop Terrace

Pet Spa: Gus' Wash Located on Level P1 of the Parking Garage